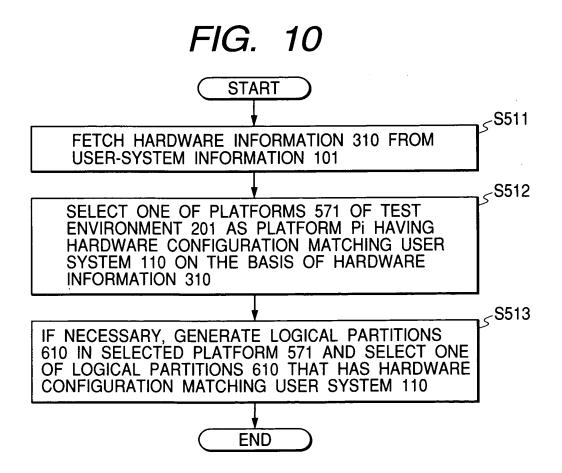

---|---|---|---|--|
|--|---|---|---|---|--|

## FIG. 3

| 101                                                                                                |     |
|----------------------------------------------------------------------------------------------------|-----|
| USER-SYSTEM INFORMATION                                                                            |     |
| HARDWARE INFORMATION<br>(EXAMPLES: PROCESSOR TYPE, MEMORY CAPACITY<br>AND DEVICE TYPE)             |     |
| SOFTWARE INFORMATION<br>(EXAMPLES: APPLICATION TYPE, MIDDLEWARE TYPE<br>AND OS TYPE)               | 320 |
| SOURCE-CODE INFORMATION<br>(EXAMPLES: PIECES OF SOURCE CODE FOR<br>APPLICATION, MIDDLEWARE AND OS) | 330 |



| 4/ | / 1 | 1 |
|----|-----|---|
|----|-----|---|

### FIG. 5





.

• • •





.











.

а





۲

•

"